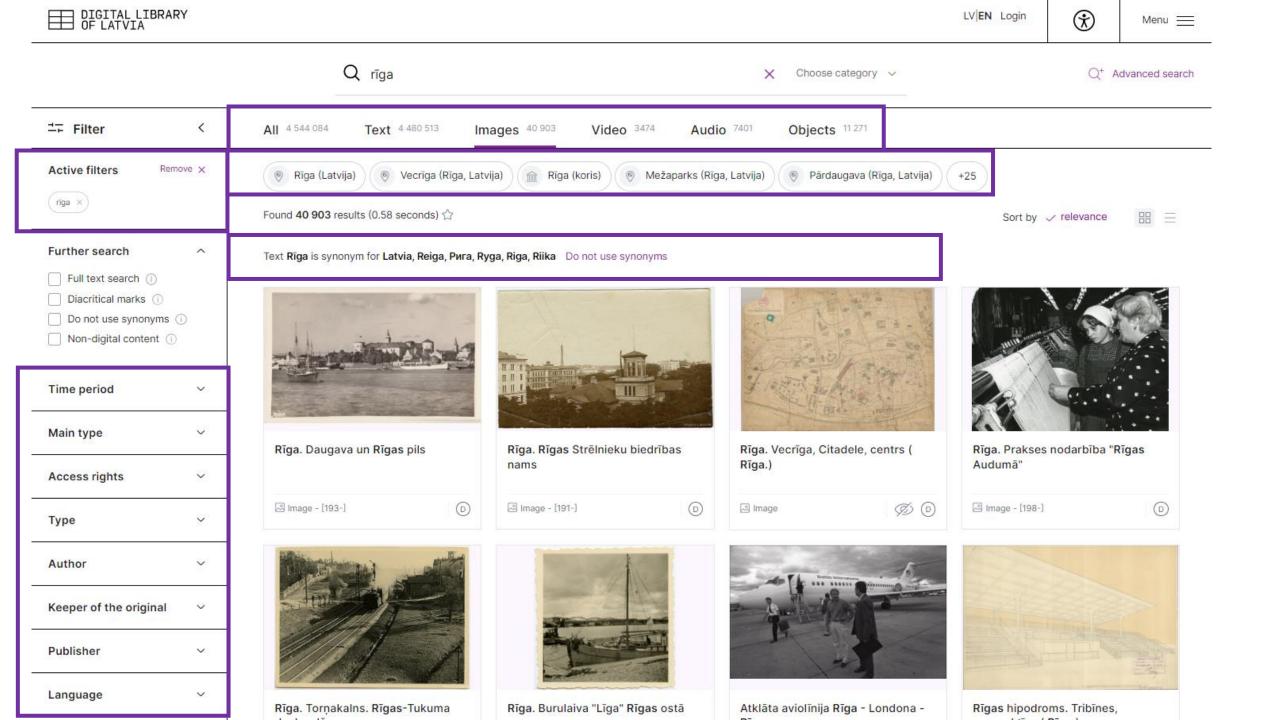

### Digital Library of Latvia

The Digital Library enables you to search over 3.8 million digital objects of Latvia's cultural heritage content in the collections of more than 600 partners archives, museums, libraries, organizations and individuals

digital heritage

Simple search, advanced search and full-text search

Search using synonyms and reference data entities

പ

Registered users have their own workplace

R I

Information sharing

G.

INVESTING IN YOUR FUTURE

Simple and advanced search Full-text search – books , periodicals, e-publications Search using synonyms

Search using reference data entities (if reference data values are used in the metadata, it is possible to view the entity records and the associated DOs)

Search analog materials in catalogue of libraries of national importance Linking of similar objects (group of results)

Workplace for registered users (bookmarks, favorites, search history) Service «Digitization on demand» (including shoping cart and history) Built-in text speaker

Integrated automatic translation tool for metadata translation

Navigation to related external resource Collections created by experts Stories and educational materials Guidelines and recommendations for professionals Links to useful resources