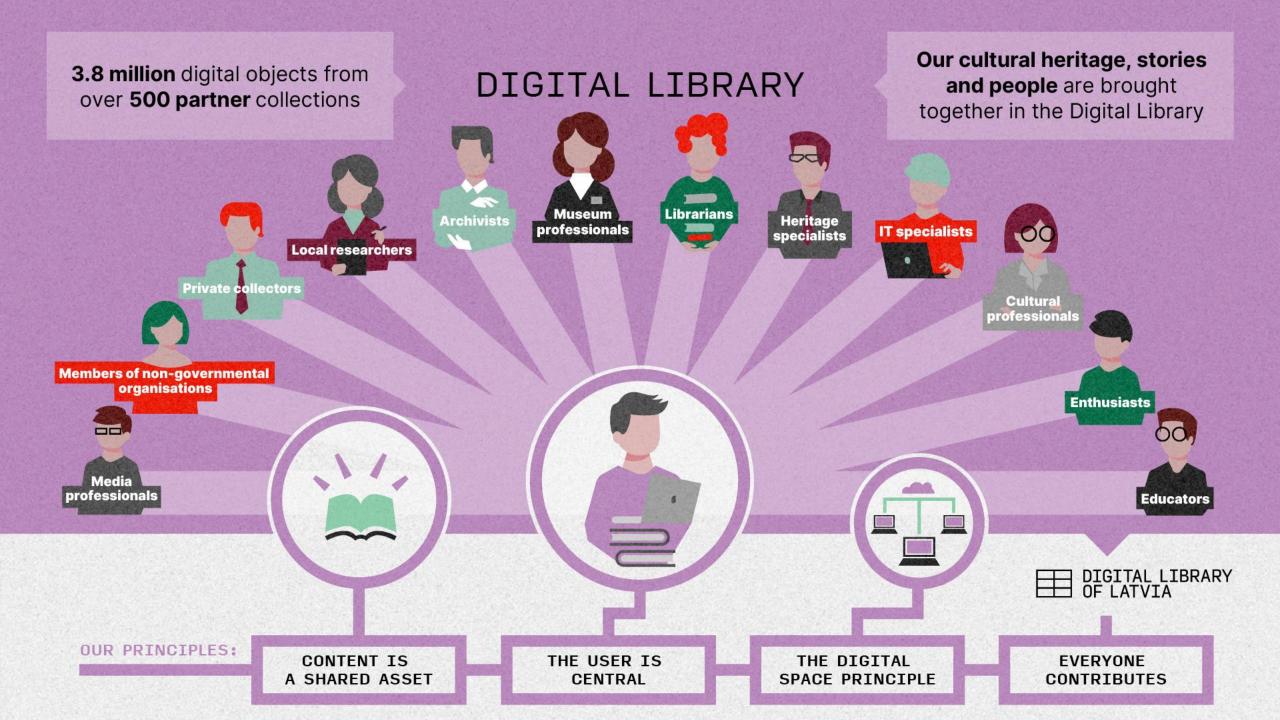

### Digital Library of Latvia

The Digital Library enables you to search over 3.8 million digital objects of Latvia's cultural heritage content in the collections of more than 600 partners archives, museums, libraries, organizations and individuals

#### Partners

The Digital Library incorporates content from the collections of over 500 partners. The cultural and scientific assets of more than 130 archives, museums, libraries, cultural institutions, organisations and several hundred individuals comprise the Digital Library's collective holdings. <u>Become a partner</u>