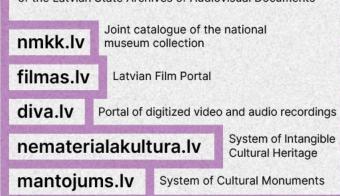

### Content

- Text materials, maps, pictures, sheet music, etc. of the National Library of Latvia
- Items and other digital content of museums
- Text documents, photographs, audio and video recordings of the National Archives of Latvia
- 3D and documentation of cultural monuments provided by the National Heritage Board
- Latvian Television and Latvian Radio recordings
- Bibliographic records of the libraries of national importance (Aleph)
- Others